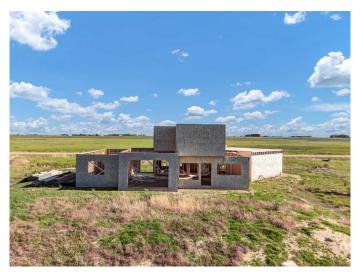

#### \$289,000

1 Bedroom, 1.00 Bathroom, Residential on 5.09 Acres

NONE, Rural Cypress County, Alberta

Nestled in the serene and scenic landscapes just outside of Medicine Hat, this 5.09-acre acreage presents a rare opportunity to complete and customize a partially built home. Envision your dream property brought to life amidst a beautiful setting. The current structure is designed to accommodate a spacious floor plan, featuring 4 bedrooms and 3 bathrooms, and an open concept layout, providing plenty of room for family and guests. Detailed blueprints are available, showcasing a thoughtfully planned layout that includes a good-sized attached garage, ensuring convenience and ample storage. The picturesque surroundings provide a peaceful retreat from the hustle and bustle of city life, making it an ideal location for those seeking a blend of rural charm and modern comforts. This is a unique chance to bring your vision to life, tailoring every detail to suit your personal style and needs with some of the legwork started. Imagine waking up to panoramic views, enjoying the fresh air, and creating a home that perfectly fits your lifestyle. This acreage offers not just a place to live, but a canvas for your dreams. Don't miss this rare opportunity to shape your perfect haven in a stunning, natural setting. Contact your agent today to learn more about this exceptional property and start planning your dream home.

#### **Essential Information**

MLS® # A2195700 Price \$289,000

Bedrooms 1

Bathrooms 1.00

Full Baths 1

Acres 5.09 Year Built 2022

Type Residential Sub-Type Detached

Style 2 Storey, Acreage with Residence

#### **Exterior**

Exterior Features None

Lot Description See Remarks

Roof None Construction Mixed

Foundation Poured Concrete