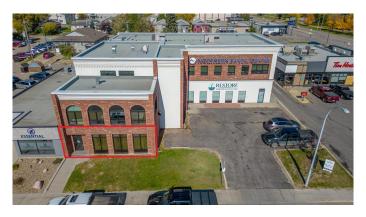

### \$20

0 Bedroom, 0.00 Bathroom, Commercial on 0.00 Acres

Central Business District., Grande Prairie, Alberta

This prime commercial space is a fully built-out, nearly turnkey spa, offering a cost-effective and quick opening for a salon or spa. Featuring high-end tenant improvements, the space boasts a polished and inviting atmosphere with an open-concept layout ideal for a salon, private treatment rooms, and a dedicated staff area. The property also offers an option for an additional 1,000 SF at the rear for future expansion options or additional storage. With excellent exposure, ample parking, and generous storage, this location is designed to support a thriving business. Don't miss outâ€"call your local Commercial Realtor® today to book a showing or for more information. (Base Rent: \$20 PSF = \$3,231.67/month + GST. Additional Rent: \$13 PSF = \$2,100.58/month + GST (includes gas, power, and water). Total All-In Monthly Payment: \$5,332.25/month + GST.)

# **Community Information**

Address 10014 102 Avenue

Subdivision Central Business District.

City Grande Prairie
County Grande Prairie

Province Alberta
Postal Code T8V 0Z7