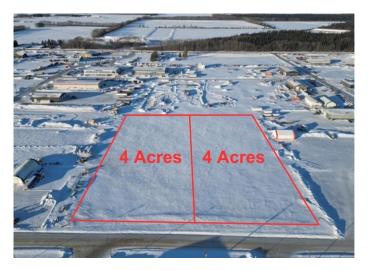

## \$450,000

0 Bedroom, 0.00 Bathroom, Land on 7.97 Acres

NONE, La Crete, Alberta

Huge 8 Acre commercial lot available located directly south of the Rona yard in La Crete. Lot has 2 sets of services, and will be sold in 2-4 acre parcels. Competitively priced at only \$112 500/Acre. Build to suit options available.