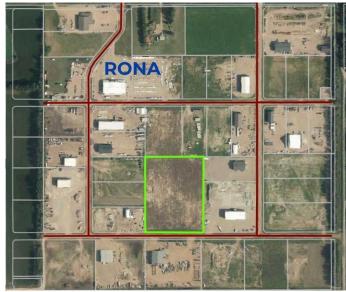

## \$450,000

0 Bedroom, 0.00 Bathroom, Land on 7.97 Acres

NONE, La Crete, Alberta

Huge 8 Acre commercial lot available located directly south of the Rona yard in La Crete. Lot has 2 sets of services, and will be sold in 2-4 acre parcels. Competitively priced at only \$112 500/Acre. Build to suit options available.