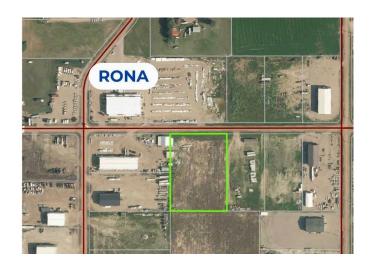

### \$395,000

0 Bedroom, 0.00 Bathroom, Land on 3.48 Acres

NONE, La Crete, Alberta

Huge 3.48 Acre commercial lot located directly south of the Rona yard in La Crete.

Competitively priced at 395K for the parcel, this lot is at a great location and comes fully serviced. Build to suit options available.