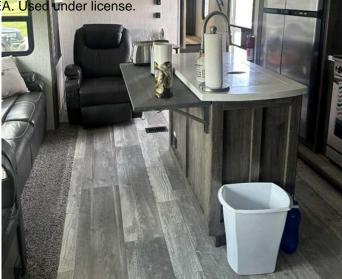

## \$210,000

0 Bedroom, 0.00 Bathroom, Land on 0.07 Acres

Whispering Pines, Rural Red Deer County, Alberta

Welcome to this great lot at Beautiful Whispering Pines Golf & Country Club. This lot is landscaped, comes with a spectacular deck that extends along the side of the RV and around the back of it as well. The lot also comes with a shed for storage. Included with this lot is a 2021 Sandpiper 384 RV that is loaded with many bells and whistles which include an outdoor kitchen, LED lighting, Gas Fireplace, 2 bathrooms and so much more. Come and spend the Spring, Summer and Fall on the lake, swimming in the resort indoor pool or relaxing in the hot tub, dining in the club house restaurant, visiting with your great neighbors, walking throughout the beautiful resort and lake, take the kids for ice cream or to the playground!! This lot is fully serviced with its own power, water and sewer. Lot 5053 at 25054 South Pine Lake Road is 145kms from Calgary, 175kms from Edmonton and 35kms from Red Deer. An easy commute and all on pavement.