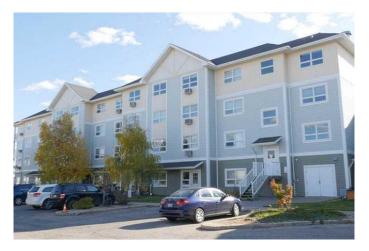

# \$204,900 - 334, 10402 111 Street, Grande Prairie

MLS® #A2195510

### \$204,900

1 Bedroom, 1.00 Bathroom, 775 sqft Residential on 0.00 Acres

Westgate., Grande Prairie, Alberta

Emerald Gardens has a great reputation for creating a wonderful community for people who want independent or require assisted living. Third floor condo available on "owned― side of Condominium features 1 bedroom, 1 den and 3-piece bathroom. Updates to the unit includes vinyl plank flooring throughout. The den is large enough to have a spare bed or couch to be used as a TV room or office. Walk in storage closet with power plugs. \*Second floor amenities; rec room, hairdresser, gym, library, laundry facilities and guest suite. (For a fee: laundry, housekeeping, and meal service is available). CONDO FEES \$690/MONTH cover: gas, electricity, common area maintenance, sewer, garbage, snow removal and reserve fund contribution. There is one parking stall assigned to unit & guest parking available to units for no fee.

## **Community Information**

Address 334, 10402 111 Street

Subdivision Westgate.

City Grande Prairie
County Grande Prairie

Province Alberta
Postal Code T8V 8G4