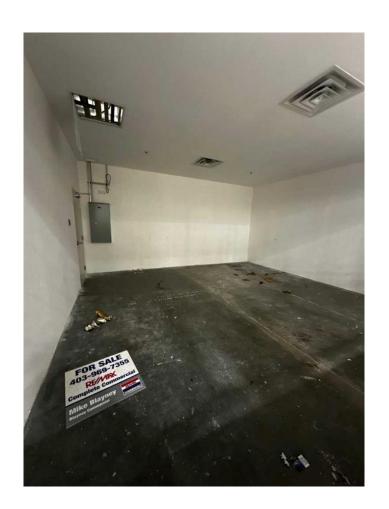

### \$229,000

0 Bedroom, 0.00 Bathroom, Commercial on 0.00 Acres

NONE, Balzac, Alberta

Discover an incredible opportunity at New Horizon Mall, one of Calgary's fastest-growing shopping destinations, conveniently located next to CrossIron Mills. Just minutes from both Calgary and Airdrie, this vibrant retail hub attracts a diverse mix of local and international visitors, offering exceptional visibility and foot traffic for your business.

This prime food court unit is strategically positioned ensuring maximum exposure and easy access for customers. The mall features major anchor tenants, including a popular indoor children's playground, drawing in a steady stream of families daily. With an established customer base, this unit provides a strong foundation for consistent sales and business growth. Additionally, owning this space means you can eliminate rental costs while building equity and benefiting from long-term capital appreciation.

Don't miss this rare chance to own a high-exposure commercial space in one of Calgary's most dynamic retail centers. Book your private viewing today!

Built in 2018