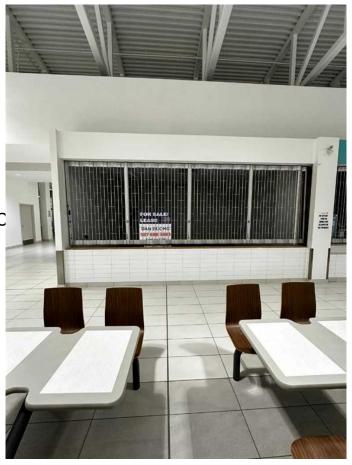

### \$229,000

0 Bedroom, 0.00 Bathroom, Commercial on 0.00 Acres

NONE, Balzac, Alberta

Discover an incredible opportunity at New Horizon Mall, one of Calgary's fastest-growing shopping destinations, conveniently located next to CrossIron Mills. Just minutes from both Calgary and Airdrie, this vibrant retail hub attracts a diverse mix of local and international visitors, offering exceptional visibility and foot traffic for your business.

This prime food court unit is strategically positioned ensuring maximum exposure and easy access for customers. The mall features major anchor tenants, including a popular indoor children's playground, drawing in a steady stream of families daily. With an established customer base, this unit provides a strong foundation for consistent sales and business growth. Additionally, owning this space means you can eliminate rental costs while building equity and benefiting from long-term capital appreciation.

Don't miss this rare chance to own a high-exposure commercial space in one of Calgary's most dynamic retail centers. Book your private viewing today!

Built in 2018