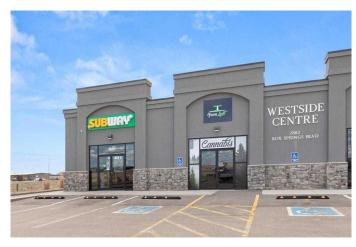

# \$26 - 102, 2882 Box Springs Boulevard, Medicine Hat

MLS® #A2194829

#### \$26

0 Bedroom, 0.00 Bathroom, Commercial on 0.00 Acres

Brier Park Industrial, Medicine Hat, Alberta

Prime Retail Opportunity with Unmatched Highway #1 Exposure Seize the opportunity to own a thriving retail business strategically located between Redcliff and Medicine Hat. Perfectly positioned in a developing area, this location benefits from high traffic and visibility, nestled among popular fast food restaurants including Subway and McDonalds, gas stations, hotels, Costco, and Co-op Place. Established in 2018, this location has built a loyal customer base and is primed for growth. Highlights: Highway #1 Exposure: Maximize visibility and attract a steady flow of customers. Strategic Location: Close proximity to major amenities and attractions. Established Location: Operating successfully since 2018 with a dedicated clientele. Growth Potential: Positioned in a developing area with significant potential for expansion. Versatile Retail Opportunities: The location is suitable for a variety of retail ventures, enhancing its investment appeal. Don't miss out on this exceptional opportunity to establish or expand your retail presence.