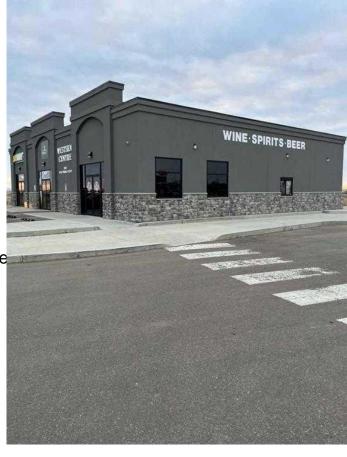

#### \$26

0 Bedroom, 0.00 Bathroom, Commercial on 0.00 Acres

NONE, Medicine Hat, Alberta

Discover prime commercial space at Westside Centre in the heart of Box Springs Business Park, Medicine Hat, Alberta. This contemporary and eye-catching building commands attention from the Trans-Canada Highway, offering excellent visibility for your business. Whether you're envisioning a vibrant restaurant, a dynamic office space, or a bustling retail establishment, this versatile property provides the ideal canvas for your entrepreneurial aspirations. The end bay is thoughtfully designed with a drive-thru option, unlocking even more possibilities to elevate your business concept. Strategically positioned amidst thriving enterprises like Costco, The Keg, Boston Pizza, Princess Auto, McDonald's, Subway, and other reputable establishments, this location enjoys a steady stream of potential customers. The space is ready for customization to suit your unique needs and vision. Take advantage of this opportunity to shape the environment that aligns perfectly with your brand and business goals. Operating costs are estimated at \$8.00 per square foot, ensuring transparency and facilitating your budgeting process. Seize this chance to position your business at the forefront of Medicine Hat's commercial landscape.