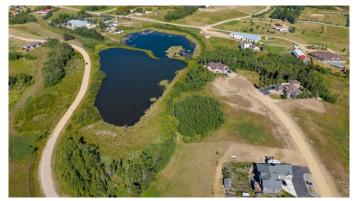

#### \$94,900

0 Bedroom, 0.00 Bathroom, Land on 0.36 Acres

Wolf Creek Village, Rural Ponoka County, Alberta

414 Sand Hills Drive is a gorgeous walkout lot at Wolf Creek Village. The land features a hilltop view of the pond, golf course, and Mother Nature's countryside. The sloping terrain is perfectly suited for a walkout home. A number of new homes are currently being constructed in the Village. The legendary Wolf Creek Golf Resort is conveniently located between Edmonton and Calgary... just off the QEII and Hwy 2A with quick access to the two closest communities - the Town of Ponoka and the City of Lacombe. Now with new ownership/management, the golf course is recapturing its former glory. The location also provides easy access to year-round recreational opportunities found in Central Alberta such as J.J. Collett Natural Area, Gull Lake, Rocky Mountain House, etc.

#### **Community Information**

Address

414 Sand Hills Drive

| Subdivision        | Wolf Creek Village                                   |  |
|--------------------|------------------------------------------------------|--|
| City               | Rural Ponoka County                                  |  |
| County             | Ponoka County                                        |  |
| Province           | Alberta                                              |  |
| Postal Code        | T4J 0B3                                              |  |
| Exterior           |                                                      |  |
| Lot Description    | Native Plants, Reverse Pie Shaped Lot, Sloped, Views |  |
| School Information |                                                      |  |
| District           | Wolf Creek School Division No. 72                    |  |