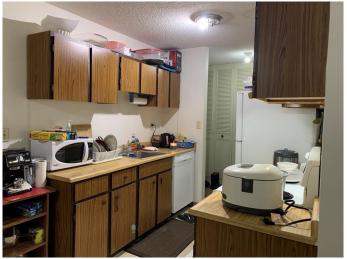

## \$66,000

2 Bedroom, 1.00 Bathroom, 825 sqft Residential on 0.00 Acres

Edson, Edson, Alberta

"This charming 2-bedroom, 1-bathroom condominium, located on the second floor in Cedar Glen, offers a comfortable and functional layout. The open kitchen and dining area flows seamlessly into a spacious living room, which features sliding doors that open to a private balcony. Two cozy bedrooms provide ample space, while the 4-piece bathroom and extra storage complete the home. Perfectly situated close to downtown and shopping, this condo is an excellent choice for a growing family or a savvy investor seeking a solid rental opportunity."

### Interior

Interior Features Open Floorplan

Appliances Dishwasher, Refrigerator, Stove(s)

Heating Hot Water, Radiant

Cooling None # of Stories 3