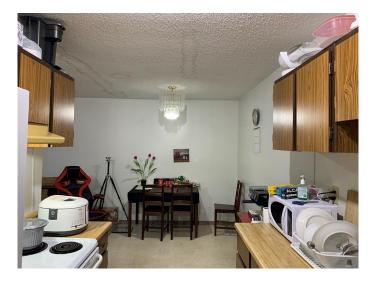

## \$66,000

2 Bedroom, 1.00 Bathroom, 825 sqft Residential on 0.00 Acres

Edson, Edson, Alberta

"This charming 2-bedroom, 1-bathroom condominium, located on the second floor in Cedar Glen, offers a comfortable and functional layout. The open kitchen and dining area flows seamlessly into a spacious living room, which features sliding doors that open to a private balcony. Two cozy bedrooms provide ample space, while the 4-piece bathroom and extra storage complete the home. Perfectly situated close to downtown and shopping, this condo is an excellent choice for a growing family or a savvy investor seeking a solid rental opportunity."

### Interior

Interior Features Open Floorplan

Appliances Dishwasher, Refrigerator, Stove(s)

Heating Hot Water, Radiant

Cooling None # of Stories 3