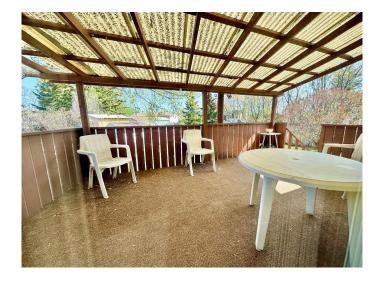

# \$289,000

3 Bedroom, 2.00 Bathroom, 1,075 sqft Residential on 0.14 Acres

Lac La Biche, Lac La Biche, Alberta

Welcome to the subdivision of Dumasfield! This well established neighborhood has a great park including playground equipment, a skate park, an outdoor skating rink, and is a great picnic area! The property is walking distance to the college, the pool, hospital, provincial building, and thr Bold Centre where you can take part in recreational activities. Are you looking for a well kept affordable home on a quiet street? Stay out of the rain elements when you pull up onto the concrete driveway and drive into your attached garage! This home has 3 bedrooms upstairs of a 4th bedroom is needed, the family room downstairs could be converted into one easily by adding a small wall and a door. The master bedroom does have an ensuite with a shower. The livingroom features a 2 sided bay window. a vaulted ceiling, electric fireplace, ceiling fan, and is open to the dining room. The Dining room is open to the kitchen and has sliding patio door to the covered deck. The kitchen has plenty of cabinetry for storage, counter space for prepping, and a window above the sink overlooking the backyard. Enjoy the fenced back yard where kids and pets can play, and you can enjoy the garden patch.! There is more room to park a couple vehicles in the driveway on the along the sidewalk. The basement has a cozy family room, a large storage room, laundry/mechanical room, and door to the garage. Beautiful trees in the yard include a Mayday, cotoneasters, a willow, lilacs, and raspberries. This home is move in

ready and for this price you can add your touch and make it your own! Call to book your showing today!