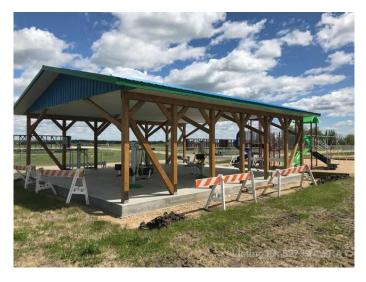

#### \$14,900

0 Bedroom, 0.00 Bathroom, Land on 0.20 Acres

NONE, Mayerthorpe, Alberta

Build on a new street with a park out your front window! These lots are priced great and offer a well thought out new development in Mayerthorpe. The Park Avenue Playground and Outdoor Fitness Facility is just across the street - such an amazing addition to the value of the lot. This street is zoned for new homes only and there is plenty of room for a garage.