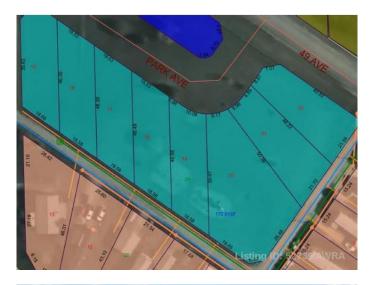

#### \$14,900

0 Bedroom, 0.00 Bathroom, Land on 0.20 Acres

NONE, Mayerthorpe, Alberta

Build on a new street with a park out your front window! These lots are priced great and offer a well thought out new development in Mayerthorpe. The Park Avenue Playground and Outdoor Fitness Facility is just across the street - such an amazing addition to the value of the lot. This street is zoned for new homes only and there is plenty of room for a garage.

## **Community Information**

| Address     | 11 Park Ave (48 Ave) |
|-------------|----------------------|
| Subdivision | NONE                 |
| City        | Mayerthorpe          |
| County      | Lac Ste. Anne County |
| Province    | Alberta              |
| Postal Code | T0E 1N0              |
| FUSIAI COUE | IVE INV              |