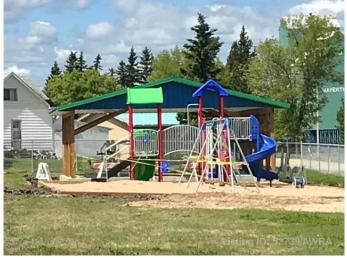

#### \$14,900

0 Bedroom, 0.00 Bathroom, Land on 0.20 Acres

NONE, Mayerthorpe, Alberta

Build on a new street with a park out your front window! These lots are priced great and offer a well thought out new development in Mayerthorpe. The Park Avenue Playground and Outdoor Fitness Facility is just across the street - such an amazing addition to the value of the lot. This street is zoned for new homes only and there is plenty of room for a garage.