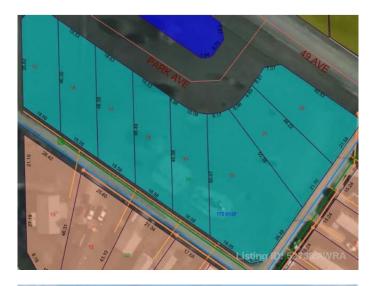

# \$14,900 - 9 Park Ave (48 Ave), Mayerthorpe

MLS® #A2193939

#### \$14,900

0 Bedroom, 0.00 Bathroom, Land on 0.20 Acres

NONE, Mayerthorpe, Alberta

Build on a new street with a park out your front window! These lots are priced great and offer a well thought out new development in Mayerthorpe. The Park Avenue Playground and Outdoor Fitness Facility is just across the street - such an amazing addition to the value of the lot. This street is zoned for new homes only and there is plenty of room for a garage.

### **Community Information**

| 9 Park Ave (48 Ave)  |
|----------------------|
| NONE                 |
| Mayerthorpe          |
| Lac Ste. Anne County |
| Alberta              |
| T0E 1N0              |
|                      |