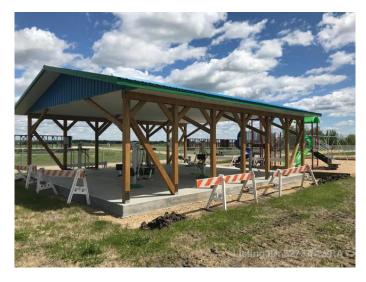

#### \$14,900

0 Bedroom, 0.00 Bathroom, Land on 0.21 Acres

NONE, Mayerthorpe, Alberta

Build on a new street with a park out your front window! These lots are priced great and offer a well thought out new development in Mayerthorpe. The Park Avenue Playground and Outdoor Fitness Facility is just across the street - such an amazing addition to the value of the lot. This street is zoned for new homes only and there is plenty of room for a garage.