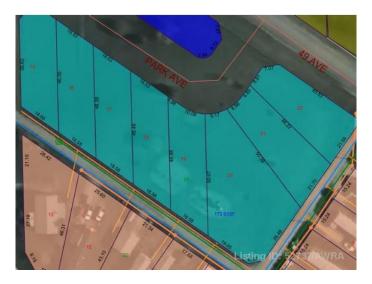

# \$14,900 - 7 Park Ave (48 Ave), Mayerthorpe

MLS® #A2193935

#### \$14,900

0 Bedroom, 0.00 Bathroom, Land on 0.21 Acres

NONE, Mayerthorpe, Alberta

Build on a new street with a park out your front window! These lots are priced great and offer a well thought out new development in Mayerthorpe. The Park Avenue Playground and Outdoor Fitness Facility is just across the street - such an amazing addition to the value of the lot. This street is zoned for new homes only and there is plenty of room for a garage.

### **Community Information**

| Address     | 7 Park Ave (48 Ave)  |
|-------------|----------------------|
| Subdivision | NONE                 |
| City        | Mayerthorpe          |
| County      | Lac Ste. Anne County |
| Province    | Alberta              |
| Postal Code | T0E 1N0              |
|             |                      |