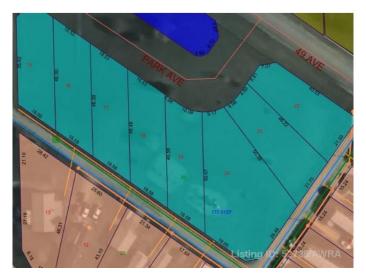

### \$14,900

0 Bedroom, 0.00 Bathroom, Land on 0.21 Acres

NONE, Mayerthorpe, Alberta

Build on a new street with a park out your front window! These lots are priced great and offer a well thought out new development in Mayerthorpe. The Park Avenue Playground and Outdoor Fitness Facility is just across the street - such an amazing addition to the value of the lot. This street is zoned for new homes only and there is plenty of room for a garage.

#### **Community Information**

Address 3 Park Ave (48 Ave)

Subdivision NONE

City Mayerthorpe

County Lac Ste. Anne County

Province Alberta
Postal Code T0E 1N0