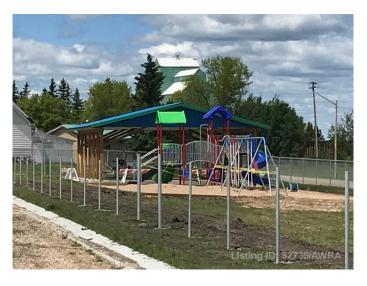

### \$14,900

0 Bedroom, 0.00 Bathroom, Land on 0.21 Acres

NONE, Mayerthorpe, Alberta

Build on a new street with a park out your front window! These lots are priced great and offer a well thought out new development in Mayerthorpe. The Park Avenue Playground and Outdoor Fitness Facility is just across the street - such an amazing addition to the value of the lot. This street is zoned for new homes only and there is plenty of room for a garage.