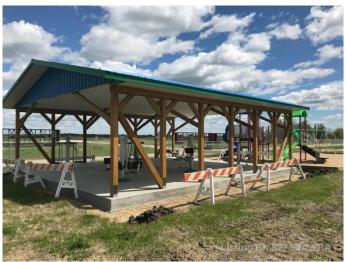

### \$14,900

0 Bedroom, 0.00 Bathroom, Land on 0.21 Acres

NONE, Mayerthorpe, Alberta

Build on a new street with a park out your front window! These lots are priced great and offer a well thought out new development in Mayerthorpe. The Park Avenue Playground and Outdoor Fitness Facility is just across the street - such an amazing addition to the value of the lot. This street is zoned for new homes only and there is plenty of room for a garage.