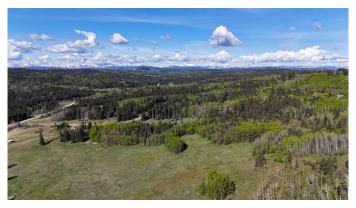

# \$1,699,900 - 130 Acres Plummers Road W, Rural Foothills County

MLS® #A2193090

\$1,699,900

0 Bedroom, 0.00 Bathroom, Land on 130.63 Acres

NONE, Rural Foothills County, Alberta

Exciting opportunity awaits with this 130 ac agriculturally zoned parcel situated just off of Plummers Road & 1280 Drive W, Northwest of the Hamlet of Millarville! Endless outdoor activities at your doorstep including biking, hiking, mountain biking trails, cross country skiing, horse riding trails, and several campgrounds in nearby Kananaskis Country. The rolling slope on this parcel would be a perfect setting for a walk-out bungalow to be built with a superb South, West, or East facing mountain, valley, or even some downtown City of Calgary views! This large agricultural parcel is fenced and cross fenced and offers large groves of trees, open pasture, rolling foothills country, as well as gently sloping areas along the Southern edge of the property. Access is currently via a surface lease access road to the adjacent property to the North from Plummers Road. Foothills County has indicated that an additional access could be constructed at the top of the hill from 1280 Drive West for a potential residence. This is a wonderful 130 acres parcel with multiple beautiful building sites, don't miss out on your chance to own this one of a kind parcel! Purchase price does not include GST. In the event that GST is payable and the Buyer is not a GST registrant, then the Buyer shall remit the applicable GST to the Seller's lawyer on or before completion day.