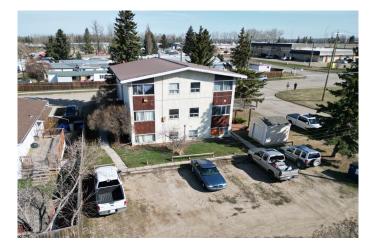

#### NONE, Bowden, Alberta

Nestled in the quaint and quiet town of Bowden, this 7-suite apartment building is a rare find. Located within walking distance of local amenities, parks, arena and the k-12 school, this property is ideal for those seeking a tight-knit community vibe with all the conveniences of being located on the QE2 highway. This apartment is perfect for long-term tenants who enjoy a cozy and homely atmosphere. The building is currently occupied by long-term tenants, ensuring a stable and reliable rental income, with the manager living on site in one of the suites. The building has 3 studio apartments on the lower level, and 4- 2 bedroom suites located the the upper 2 floors. The top floor units have vaulted ceiling to create an even bigger feel. While the building is maintained, there is need for updates and modernization, offering an excellent opportunity for investors to increase the property's value and appeal. 10' x 10' shed with 6' roll up door. Building is no smoking and no pets. Tenants pay for power, telephone and cable. This property is perfect for investors seeking a stable income stream with the potential for future growth. Whether you're looking to expand your rental portfolio or make your first investment, this 7-suite apartment building in Bowden is a promising opportunity.

Built in 1968

**Essential Information** 

| MLS® #         | A2192944     |
|----------------|--------------|
| Price          | \$550,000    |
| Bathrooms      | 0.00         |
| Square Footage | 2,936        |
| Acres          | 0.19         |
| Year Built     | 1968         |
| Туре           | Multi-Family |
| Sub-Type       | Apartment    |
| Status         | Active       |

# **Community Information**

| Address                | 2-8, 2337 20 Avenue                                                                                              |  |
|------------------------|------------------------------------------------------------------------------------------------------------------|--|
| Subdivision            | NONE                                                                                                             |  |
| City                   | Bowden                                                                                                           |  |
| County                 | Red Deer County                                                                                                  |  |
| Province               | Alberta                                                                                                          |  |
| Postal Code            | ТОМ ОКО                                                                                                          |  |
| Amenities              |                                                                                                                  |  |
| Utilities              | Cable Connected, Electricity Connected, Natural Gas Connected, Phone Connected, Sewer Connected, Water Connected |  |
| Parking Spaces         | 7                                                                                                                |  |
| Parking                | Parking Pad                                                                                                      |  |
| Interior               |                                                                                                                  |  |
| Appliances             | Electric Stove, Refrigerator, Washer, Gas Dryer                                                                  |  |
| Heating                | Baseboard, Boiler, Natural Gas                                                                                   |  |
| # of Stories           | 2                                                                                                                |  |
| Exterior               |                                                                                                                  |  |
| Exterior Features      | Lighting, Storage, Awning(s), Covered Courtyard                                                                  |  |
| Lot Description        | Back Lane, Lawn, Level, Street Lighting, Corner Lot, Near Golf Course, Near Shopping Center                      |  |
| Roof                   | Metal                                                                                                            |  |
| Construction           | Concrete, Stucco, Wood Frame                                                                                     |  |
| Foundation             | Poured Concrete                                                                                                  |  |
| Additional Information |                                                                                                                  |  |