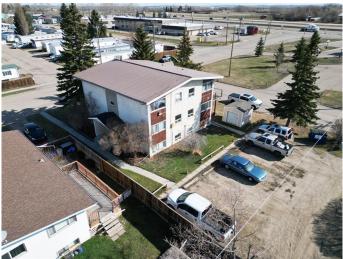

#### NONE, Bowden, Alberta

Nestled in the quaint and quiet town of Bowden, this 7-suite apartment building is a rare find. Located within walking distance of local amenities, parks, arena and the k-12 school, this property is ideal for those seeking a tight-knit community vibe with all the conveniences of being located on the QE2 highway. This apartment is perfect for long-term tenants who enjoy a cozy and homely atmosphere. The building is currently occupied by long-term tenants, ensuring a stable and reliable rental income, with the manager living on site in one of the suites. The building has 3 studio apartments on the lower level, and 4- 2 bedroom suites located the the upper 2 floors. The top floor units have vaulted ceiling to create an even bigger feel. While the building is maintained, there is need for updates and modernization, offering an excellent opportunity for investors to increase the property's value and appeal. 10' x 10' shed with 6' roll up door. Building is no smoking and no pets. Tenants pay for power, telephone and cable. This property is perfect for investors seeking a stable income stream with the potential for future growth. Whether you're looking to expand your rental portfolio or make your first investment, this 7-suite apartment building in Bowden is a promising opportunity.

Built in 1968

**Essential Information** 

| MLS® #         | A2192944     |
|----------------|--------------|
| Price          | \$550,000    |
| Bathrooms      | 0.00         |
| Square Footage | 2,936        |
| Acres          | 0.19         |
| Year Built     | 1968         |
| Туре           | Multi-Family |
| Sub-Type       | Apartment    |
| Status         | Active       |

# **Community Information**

| Address                | 2-8, 2337 20 Avenue                                                                                              |  |
|------------------------|------------------------------------------------------------------------------------------------------------------|--|
| Subdivision            | NONE                                                                                                             |  |
| City                   | Bowden                                                                                                           |  |
| County                 | Red Deer County                                                                                                  |  |
| Province               | Alberta                                                                                                          |  |
| Postal Code            | ТОМ ОКО                                                                                                          |  |
| Amenities              |                                                                                                                  |  |
| Utilities              | Cable Connected, Electricity Connected, Natural Gas Connected, Phone Connected, Sewer Connected, Water Connected |  |
| Parking Spaces         | 7                                                                                                                |  |
| Parking                | Parking Pad                                                                                                      |  |
| Interior               |                                                                                                                  |  |
| Appliances             | Electric Stove, Refrigerator, Washer, Gas Dryer                                                                  |  |
| Heating                | Baseboard, Boiler, Natural Gas                                                                                   |  |
| # of Stories           | 2                                                                                                                |  |
| Exterior               |                                                                                                                  |  |
| Exterior Features      | Lighting, Storage, Awning(s), Covered Courtyard                                                                  |  |
| Lot Description        | Back Lane, Lawn, Level, Street Lighting, Corner Lot, Near Golf Course, Near Shopping Center                      |  |
| Roof                   | Metal                                                                                                            |  |
| Construction           | Concrete, Stucco, Wood Frame                                                                                     |  |
| Foundation             | Poured Concrete                                                                                                  |  |
| Additional Information |                                                                                                                  |  |