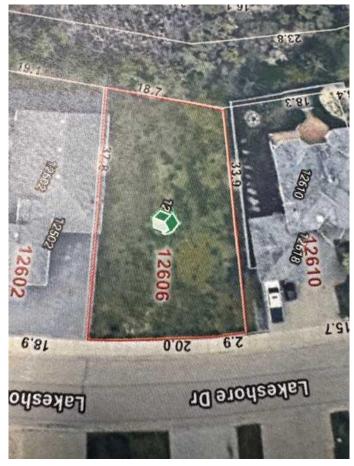

#### \$214,900

0 Bedroom, 0.00 Bathroom, Land on 0.17 Acres

Crystal Lake Estates, Grande Prairie, Alberta

BUILD YOUR DREAM HOME ON THIS LARGE LOT IN CRYSTAL LAKE ESTATES!!! This property backs onto Crystal Lake and you will enjoy the walking trails that go all around the lake. This property measures 18.6 meters across the front and 37.8 deep. Don't miss out on this lot in Crystal Lake Estates and start building your home this spring!!! Drive by and take a look.

#### **Community Information**

| Address     | 12606 Lakeshore Drive |
|-------------|-----------------------|
| Subdivision | Crystal Lake Estates  |
| City        | Grande Prairie        |
| County      | Grande Prairie        |
| Province    | Alberta               |
| Postal Code | T8X 8C6               |