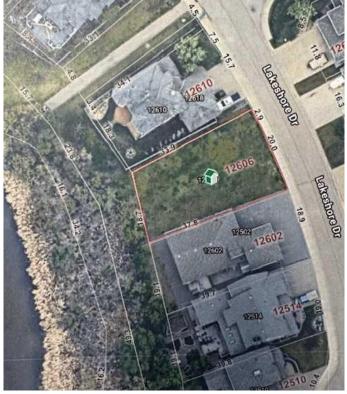

#### \$214,900

0 Bedroom, 0.00 Bathroom, Land on 0.17 Acres

Crystal Lake Estates, Grande Prairie, Alberta

BUILD YOUR DREAM HOME ON THIS LARGE LOT IN CRYSTAL LAKE ESTATES!!! This property backs onto Crystal Lake and you will enjoy the walking trails that go all around the lake. This property measures 18.6 meters across the front and 37.8 deep. Don't miss out on this lot in Crystal Lake Estates and start building your home this spring!!! Drive by and take a look.

#### **Community Information**

| Address     | 12606 Lakeshore Drive |
|-------------|-----------------------|
| Subdivision | Crystal Lake Estates  |
| City        | Grande Prairie        |
| County      | Grande Prairie        |
| Province    | Alberta               |
| Postal Code | T8X 8C6               |