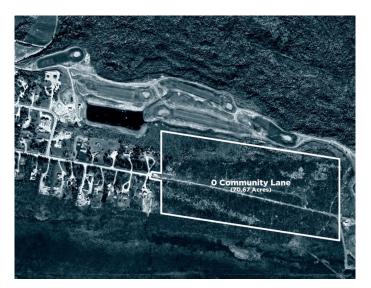

# \$1,500,000 - 0 Community Lane, Saprae Creek

MLS® #A2192338

#### \$1,500,000

0 Bedroom, 0.00 Bathroom, Land on 70.67 Acres

Saprae Creek Estates, Saprae Creek, Alberta

**OWN THIS 70.67-ACRE PRIVATE PIECE OF** PARADISE BACKING THE GOLF COURSE IN SAPRAE CREEK. This parcel of land represents the only opportunity in the Fort McMurray area to develop a huge lot or subdivide into up to as many as 33 lots. The scarcity of this type of lot availability provides a rare opportunity for the country residential lifestyle you have been waiting for. This massive lot is nestled in a secluded and private country residential setting where residents relish the calm in the close-knit hamlet of Saprae Creek. It is guiet by design and a location with a robust and active outdoor lifestyle. Saprae Creek is home to many recreational attractions, including Vista Ridge, a popular all-season recreation facility that offers skiing, snowboarding, downhill tubing, a wild play element park, mountain biking and quadding trails in the summer. Points West Trails is nearby, available for non-motorized and motorized recreational sports, including hiking, biking and cross-country skiing. The residents of Saprae Creek enjoy a playground, an Olympic-sized outdoor skating rink, a baseball diamond with bleachers, a volleyball court and basketball nets. Rotary Links Golf Course offers an 18-hole, LeFurber-designed, Links Style Course open to the public. More Saprae Creek activities include extensive snowmobile trails; nearby Clearwater Horse Club, and many special interest and sporting groups where neighbours come together to participate in yoga classes, family movie nights

#### Exterior

Lot Description Backs on to Park/Green Space, Close to Clubhouse, Cul-De-Sac, Few Trees, Greenbelt, Near Golf Course, Private, See Remarks, Near Ski Hill