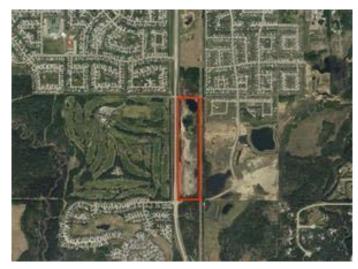

## \$950,000

0 Bedroom, 0.00 Bathroom, Land on 29.05 Acres

Fairway, Grande Prairie, Alberta

**GENERATIONAL OPPORTUNITY TO** ACQUIRE A VERSATILE 29+/- ACRE PARCEL OF LAND IN THE CITY OF GRANDE PRAIRIE, AB. This rectangular lot is strategically located in the SE quadrant of the city and poised for future growth in the surrounding area. Adjacent to the Grande Prairie Golf & Country Club, Upscale neighborhoods & the Evergreen Events Complex which is host to hundreds of thousands of visitors annually. The land currently has an RM(Medium Density Residential) + CG(Commercial General) which offers nice flexibility for development options and multiple types of revenue & return on investment streams. Multi family apartment complexes, Adult gated community, RV park, recreational/sport facility, commercial retail, hotel, gas station this area truly leads itself to endless development opportunities. Priced at \$32,706/acre it allows for future growth and servicing & access work to be completed while still leaving margins in the long term project. This is currently the largest parcel of it's type available on the market in the City of Grande Prairie and all economic factors are pointing in the direction of steady growth in the region in both the near/long term. There are currently development outline plans in place and available for Buyer's review. Capture the chance to bring your project to life and the returns that come with it. Contact a Realtor today to gather further information and let's find the path forward to meet your

# **Community Information**

Address Cc Resources Road

Subdivision Fairway

City Grande Prairie
County Grande Prairie

Province Alberta
Postal Code T8V 7N6