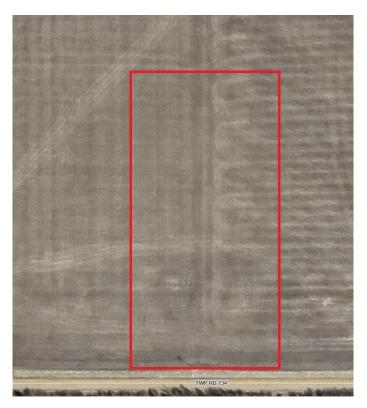

### \$74,900

0 Bedroom, 0.00 Bathroom, Land on 4.90 Acres

NONE, Rural Grande Prairie No. 1, County of, Alberta

Nice piece of residential land available close to La Glace. This 4.9+ acre parcel is zoned CR-5 giving you a variety of land use options. The affordable price is being offered to allow you financial room to develop and finish the land to your liking. La Glace is a great community and a great area to raise your kids. Another benefit is that you are really close to pavement. There are some good water wells in the area and services are close by.