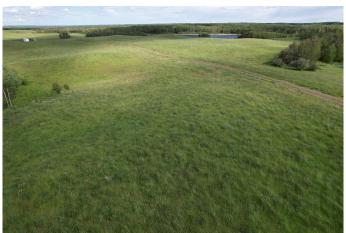

# \$789,000

0 Bedroom, 0.00 Bathroom, Land on 127.66 Acres

NONE, Rural Red Deer County, Alberta

NOW READY FOR IMMEDIATE POSSESSION!! LOOKING TO BUILD or NEEDING GRAZING LAND (ungrazed in 2025)!! Â Hard to find quarter just 14 minutes east of Red Deer & 8 minutes from Pine Lake! The 127..66 +/- acres of mixed topography on this special quarter offer stunning distant horizon views & high build sites overlooking several large water bodies including a dual island water body shared with the Red Deer Fish & Game Association Habitat Land. À Excellent barbed wire cross-fences & perimeter fences surround this pasture quarter currently in tame and native grass with approximately 60 +/- acres being cultivatable. The balance of the acres are knob & kettle type Parkland offering amazing grazing & treed habitat for moose, deer, upland birds, and waterfowl. Upgraded newly paved approach into the property provides easy access off paved highway 816 & extends nearly the full 1/2 mile from the west to the east property lines. Â New water well (50.0 gallons per minute) & EQUS power service installed on this parcel making it easy to service for your dream home & yard site build out. A Surface lease revenue of \$4500 annual. A Land doesn't come much better located and offer the lifestyle, recreation, grazing, and investment opportunity that this one does! Â Just minutes to the CITY & the LAKE!