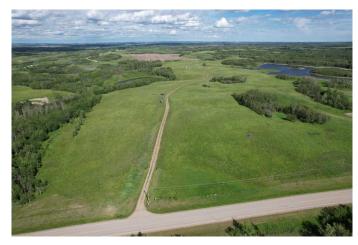

# \$789,000

0 Bedroom, 0.00 Bathroom, Land on 127.66 Acres

NONE, Rural Red Deer County, Alberta

NOW READY FOR IMMEDIATE POSSESSION!! LOOKING TO BUILD or NEEDING GRAZING LAND (ungrazed in 2025)!! Â Hard to find quarter just 14 minutes east of Red Deer & 8 minutes from Pine Lake! The 127..66 +/- acres of mixed topography on this special quarter offer stunning distant horizon views & high build sites overlooking several large water bodies including a dual island water body shared with the Red Deer Fish & Game Association Habitat Land. À Excellent barbed wire cross-fences & perimeter fences surround this pasture quarter currently in tame and native grass with approximately 60 +/- acres being cultivatable. The balance of the acres are knob & kettle type Parkland offering amazing grazing & treed habitat for moose, deer, upland birds, and waterfowl. Upgraded newly paved approach into the property provides easy access off paved highway 816 & extends nearly the full 1/2 mile from the west to the east property lines. Â New water well (50.0 gallons per minute) & EQUS power service installed on this parcel making it easy to service for your dream home & yard site build out. A Surface lease revenue of \$4500 annual. A Land doesn't come much better located and offer the lifestyle, recreation, grazing, and investment opportunity that this one does! Â Just minutes to the CITY & the LAKE!