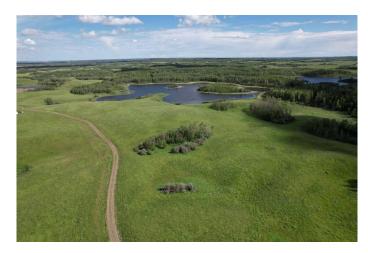

# \$789,000

0 Bedroom, 0.00 Bathroom, Land on 127.66 Acres

NONE, Rural Red Deer County, Alberta

NOW READY FOR IMMEDIATE POSSESSION!! LOOKING TO BUILD or NEEDING GRAZING LAND (ungrazed in 2025)!! Â Hard to find quarter just 14 minutes east of Red Deer & 8 minutes from Pine Lake! The 127..66 +/- acres of mixed topography on this special quarter offer stunning distant horizon views & high build sites overlooking several large water bodies including a dual island water body shared with the Red Deer Fish & Game Association Habitat Land. À Excellent barbed wire cross-fences & perimeter fences surround this pasture quarter currently in tame and native grass with approximately 60 +/- acres being cultivatable. The balance of the acres are knob & kettle type Parkland offering amazing grazing & treed habitat for moose, deer, upland birds, and waterfowl. Upgraded newly paved approach into the property provides easy access off paved highway 816 & extends nearly the full 1/2 mile from the west to the east property lines. Â New water well (50.0 gallons per minute) & EQUS power service installed on this parcel making it easy to service for your dream home & yard site build out. A Surface lease revenue of \$4500 annual. A Land doesn't come much better located and offer the lifestyle, recreation, grazing, and investment opportunity that this one does! Â Just minutes to the CITY & the LAKE!