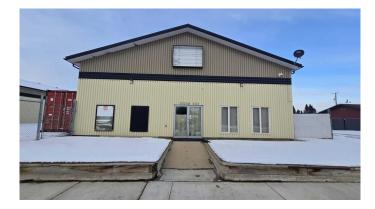

#### \$360,000

0 Bedroom, 0.00 Bathroom, Commercial on 0.00 Acres

NONE, Plamondon, Alberta

Commercial Building for Sale in Plamondon, AB. This 46'x80' building formerly housed a hardware store and could now accommodate a variety of business ventures. Built in 1996, the building features epoxy floors, two fully tiled bathrooms, an office space, rear access with a 14x12 overhead door and commercial grade opener, a storage area plus 19x16 mezzanine. The mechanical entails two furnaces, 200 amp electrical service and two A/C units. Outside the street frontage is paved, the side and back yards are compact gravel and the property is partially fenced with privacy chain-link. Click on the 3-D tour to virtually

see inside this building and see what you can

Built in 1996