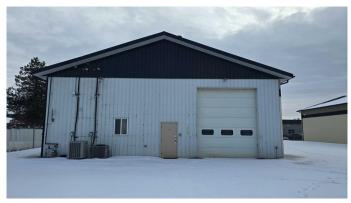

#### \$360,000

0 Bedroom, 0.00 Bathroom, Commercial on 0.00 Acres

NONE, Plamondon, Alberta

Commercial Building for Sale in Plamondon, AB. This 46'x80' building formerly housed a hardware store and could now accommodate a variety of business ventures. Built in 1996, the building features epoxy floors, two fully tiled bathrooms, an office space, rear access with a 14x12 overhead door and commercial grade opener, a storage area plus 19x16 mezzanine. The mechanical entails two furnaces, 200 amp electrical service and two A/C units. Outside the street frontage is paved, the side and back yards are compact gravel and the property is partially fenced with privacy chain-link. Click on the 3-D tour to virtually

### Exterior

| Lot Description | Back Lane, Level                   |
|-----------------|------------------------------------|
| Roof            | Metal                              |
| Construction    | Wood Frame, Concrete, Metal Siding |
| Foundation      | Slab                               |