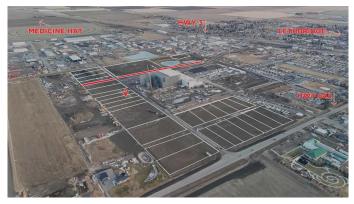

#### NONE, Coaldale, Alberta

Position your business for success with this 1.08 (+/-) acre Industry -zoned lot, located within Coaldaleâ€<sup>™</sup>s expanding industrial corridor. Situated in the 845 Development Industrial Subdivision, this prime commercial opportunity offers flexible lot sizes ranging from 1 to 8 acres, providing scalable solutions for a variety of commercial and industrial operations.

The development features direct access from Highway 845, a highly traveled route in the area that connects to Alberta Highway 3 which is a major transportation passageway for logistics, material transport, and industrial supply chains. This strategic location enhances connectivity and accessibility for businesses requiring efficient transportation solutions.

Over the past few years, Coaldale has evolved into a business hub with an impressive growth rate, supported by numerous commercial ventures. One of the most significant developments is the NewCold facility project, which is attracting more industry to the community. Coaldale also benefits from the new Malloy Landing residential subdivision, the state-of-the-art Shift Community Recreation Centre, and a growing number of commercial and industrial enterprises. With cost-effective commercial & industrial land, a competitive commercial property tax rate, and attractive incentives, Coaldale presents a compelling opportunity for business relocation, expansion, and investment. Secure