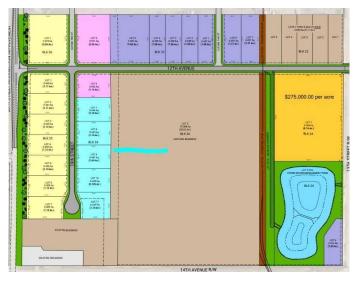

#### NONE, Coaldale, Alberta

Position your business for success with this 1.08 (+/-) acre Industry -zoned lot, located within Coaldaleâ€<sup>™</sup>s expanding industrial corridor. Situated in the 845 Development Industrial Subdivision, this prime commercial opportunity offers flexible lot sizes ranging from 1 to 8 acres, providing scalable solutions for a variety of commercial and industrial operations.

## **Essential Information**

| A2191982        |
|-----------------|
| \$333,720       |
| 0.00            |
| 1.08            |
| Land            |
| Commercial Land |
| Active          |
|                 |

## **Community Information**

| Address     | 1602 12 Avenue    |
|-------------|-------------------|
| Subdivision | NONE              |
| City        | Coaldale          |
| County      | Lethbridge County |
| Province    | Alberta           |
| Postal Code | T1M0G6            |

## **Additional Information**

| Date Listed    | February 3rd, 2025 |
|----------------|--------------------|
| Days on Market | 188                |
| Zoning         | I - Industry       |