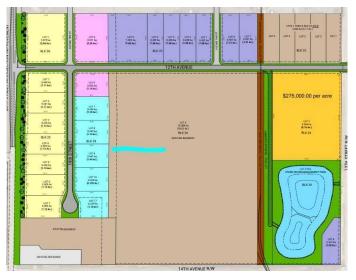

#### NONE, Coaldale, Alberta

Position your business for success with this 1.08 (+/-) acre Industry -zoned lot, located within Coaldale's expanding industrial corridor. Situated in the 845 Development Industrial Subdivision, this prime commercial opportunity offers flexible lot sizes ranging from 1 to 8 acres, providing scalable solutions for a variety of commercial and industrial operations.

## **Essential Information**

| A2191981        |
|-----------------|
| \$333,720       |
| 0.00            |
| 1.08            |
| Land            |
| Commercial Land |
| Active          |
|                 |

## **Additional Information**

| Date Listed    | February 3rd, 2025 |
|----------------|--------------------|
| Days on Market | 188                |
| Zoning         | I - Industry       |