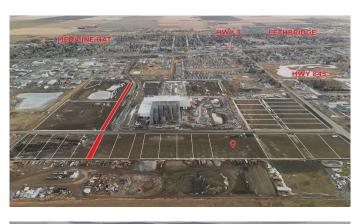

### \$803,400

0 Bedroom, 0.00 Bathroom, Land on 2.60 Acres

NONE, Coaldale, Alberta

Position your business for success with this 2.6 (+/-) acre Industry -zoned lot, located within Coaldale's expanding industrial corridor. Situated in the 845 Development Industrial Subdivision, this prime commercial opportunity offers flexible lot sizes ranging from 1 to 8 acres, providing scalable solutions for a variety of commercial and industrial operations.

The development features direct access from Highway 845, a highly traveled route in the area that connects to Alberta Highway 3 which is a major transportation passageway for logistics, material transport, and industrial supply chains. This strategic location enhances connectivity and accessibility for businesses requiring efficient transportation solutions.

Over the past few years, Coaldale has evolved into a business hub with an impressive growth rate, supported by numerous commercial ventures. One of the most significant developments is the NewCold facility project, which is attracting more industry to the community. Coaldale also benefits from the new Malloy Landing residential subdivision, the state-of-the-art Shift Community Recreation Centre, and a growing number of commercial and industrial enterprises. With cost-effective commercial & industrial land, a competitive commercial property tax rate, and attractive incentives, Coaldale presents a compelling opportunity for business relocation, expansion, and investment. Secure