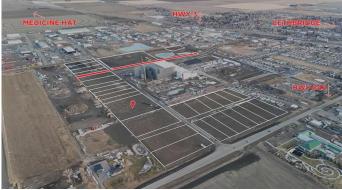

### \$803,400

0 Bedroom, 0.00 Bathroom, Land on 2.60 Acres

NONE, Coaldale, Alberta

Position your business for success with this 2.6 (+/-) acre Industry -zoned lot, located within Coaldale's expanding industrial corridor. Situated in the 845 Development Industrial Subdivision, this prime commercial opportunity offers flexible lot sizes ranging from 1 to 8 acres, providing scalable solutions for a variety of commercial and industrial operations.

The development features direct access from Highway 845, a highly traveled route in the area that connects to Alberta Highway 3 which is a major transportation passageway for logistics, material transport, and industrial supply chains. This strategic location enhances connectivity and accessibility for businesses requiring efficient transportation solutions.

Over the past few years, Coaldale has evolved into a business hub with an impressive growth rate, supported by numerous commercial ventures. One of the most significant developments is the NewCold facility project, which is attracting more industry to the community. Coaldale also benefits from the new Malloy Landing residential subdivision, the state-of-the-art Shift Community Recreation Centre, and a growing number of commercial and industrial enterprises. With cost-effective commercial & industrial land, a competitive commercial property tax rate, and attractive incentives, Coaldale presents a compelling opportunity for business relocation, expansion, and investment. Secure