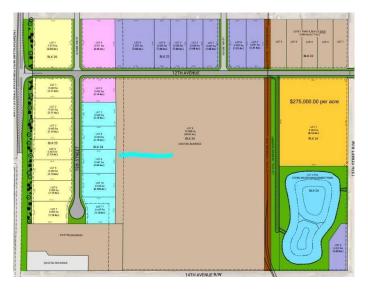

### \$803,400

0 Bedroom, 0.00 Bathroom, Land on 2.60 Acres

NONE, Coaldale, Alberta

Position your business for success with this 2.6 (+/-) acre Industry -zoned lot, located within Coaldale's expanding industrial corridor. Situated in the 845 Development Industrial Subdivision, this prime commercial opportunity offers flexible lot sizes ranging from 1 to 8 acres, providing scalable solutions for a variety of commercial and industrial operations.

## **Additional Information**

| Date Listed    | February 3rd, 2025 |
|----------------|--------------------|
| Days on Market | 185                |
| Zoning         | I - Industry       |