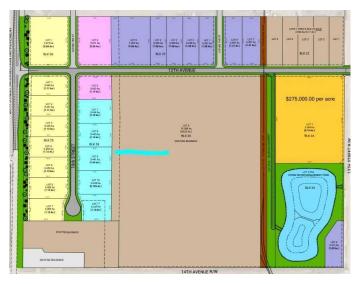

#### \$807,750

0 Bedroom, 0.00 Bathroom, Land on 2.25 Acres

NONE, Coaldale, Alberta

Position your business for success with this 2.25 (+/-) acre Industry -zoned lot, located within Coaldale's expanding industrial corridor. Situated in the 845 Development Industrial Subdivision, this prime commercial opportunity offers flexible lot sizes ranging from 1 to 8 acres, providing scalable solutions for a variety of commercial and industrial operations.

### **Additional Information**

| Date Listed    | February 3rd, 2025 |
|----------------|--------------------|
| Days on Market | 142                |
| Zoning         | I-Industry         |