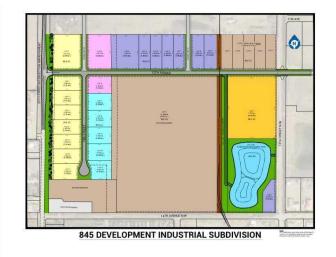

#### \$428,270

0 Bedroom, 0.00 Bathroom, Land on 1.13 Acres

NONE, Coaldale, Alberta

Position your business for success with this 1.13 (+/-) acre Highway Commercial-zoned lot, located within Coaldale's expanding industrial corridor. Situated in the 845 Development Industrial Subdivision, this prime commercial opportunity offers flexible lot sizes ranging from 1 to 8 acres, providing scalable solutions for a variety of commercial and industrial operations.

### **Additional Information**

| Date Listed    | February 3rd, 2025     |
|----------------|------------------------|
| Days on Market | 160                    |
| Zoning         | C-2 Highway Commercial |