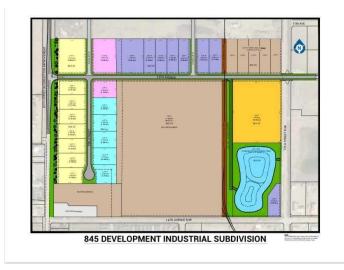

## \$428,270

0 Bedroom, 0.00 Bathroom, Land on 1.13 Acres

NONE, Coaldale, Alberta

Position your business for success with this 1.13 (+/-) acre Highway Commercial-zoned lot, located within Coaldale's expanding industrial corridor. Situated in the 845 Development Industrial Subdivision, this prime commercial opportunity offers flexible lot sizes ranging from 1 to 8 acres, providing scalable solutions for a variety of commercial and industrial operations.

#### **Additional Information**

Date Listed February 3rd, 2025

Days on Market 142

Zoning C-2 Highway Commercial