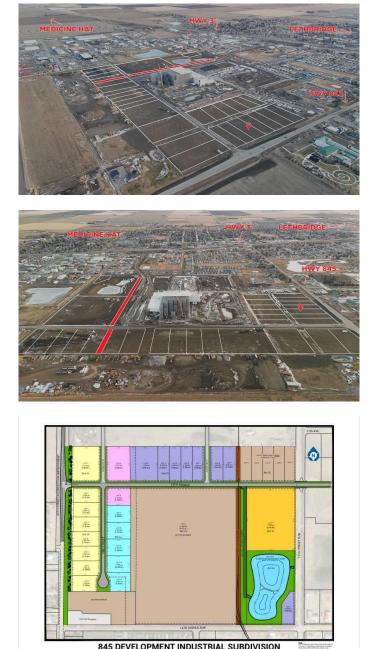

#### \$424,480

0 Bedroom, 0.00 Bathroom, Land on 1.12 Acres

NONE, Coaldale, Alberta

Position your business for success with this 1.12 (+/-) acre Highway Commercial-zoned lot, located within Coaldale's expanding industrial corridor. Situated in the 845 Development Industrial Subdivision, this prime commercial opportunity offers flexible lot sizes ranging from 1 to 8 acres, providing scalable solutions for a variety of commercial and industrial operations.

The development features direct access from Highway 845, a highly traveled route in the area that connects to Alberta Highway 3 which is a major transportation passageway for logistics, material transport, and industrial supply chains. This strategic location enhances connectivity and accessibility for businesses requiring efficient transportation solutions.

Over the past few years, Coaldale has evolved into a business hub with an impressive growth rate, supported by numerous commercial ventures. One of the most significant developments is the NewCold facility project, which is attracting more industry to the community. Coaldale also benefits from the new Malloy Landing residential subdivision, the state-of-the-art Shift Community Recreation Centre, and a growing number of commercial and industrial enterprises. With cost-effective commercial & industrial land, a competitive commercial property tax rate, and attractive incentives, Coaldale presents a compelling opportunity for business relocation, expansion, and investment. Secure

your position in this high-growth market today.