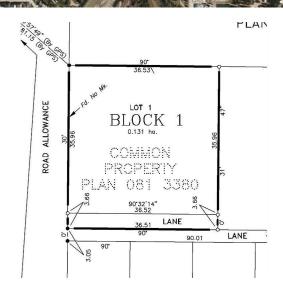

### \$225,000

0 Bedroom, 0.00 Bathroom, Land on 0.33 Acres

NONE, Sundre, Alberta

Great location for this commercial lot. Close to downtown and multi family sites. Build and lease out or use for your business. Lot is 117.97 feet x 119.84 feet