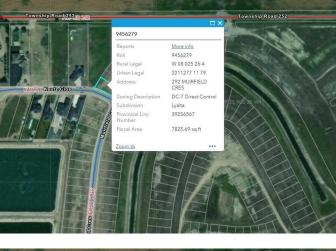

# \$219,900 - 292 Muirfield Crescent, Lyalta

MLS® #A2191727

## **Essential Information**

| MLS® #    | A2191727         |
|-----------|------------------|
| Price     | \$219,900        |
| Bathrooms | 0.00             |
| Acres     | 0.18             |
| Туре      | Land             |
| Sub-Type  | Residential Land |
| Status    | Active           |
|           |                  |

## **Community Information**

| Address     | 292 Muirfield Crescent |
|-------------|------------------------|
| Subdivision | Lakes of Muirfield     |
| City        | Lyalta                 |
| County      | Wheatland County       |
| Province    | Alberta                |
| Postal Code | T0J 1Y1                |
|             |                        |

## **Additional Information**

| Date Listed    | February 1st, 2025 |
|----------------|--------------------|
| Days on Market | 144                |
| Zoning         | R-1                |
| HOA Fees       | 85                 |
| HOA Fees Freq. | MON                |