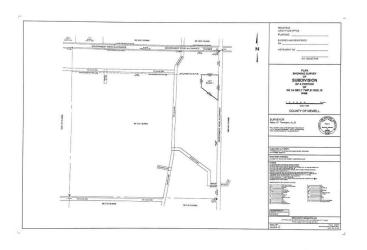

## \$89,900

0 Bedroom, 0.00 Bathroom, Land on 2.38 Acres

NONE, Rural Newell, County of, Alberta

BRING US AN OFFER! Have you been watching the market for an acreage building parcel with good access, an attractive year round view, privacy & utilities close by? Maybe you need a getaway from the city & a quiet, private place to park your RV or build a base camp for hunting in the County of Newell? Your patience has paid off. Just 7 minutes to Rosemary, on well maintained roads nearly all on pavement. Power, natural gas, & regional water are all in close proximity. \$7000 Household water connection fee to EID has been paid which will deliver irrigation water for seasonal use to your property once are are connected to the system. Nearby residences have water wells or regional water for year round household use. Potential for walk-out home design with desirable elevation changes on parcel. The world is your oyster to build your dream shop, have boat & RV storage, garden & some critters. This parcel is quiet & private with 1 nearby residential neighbour to the North. Subdivision has been approved & is in process for registration with Alberta Land Titles. Please consult County of Newell Land Use Bylaw for permitted & discretionary uses of Residential Rural zoned land. Along with purchase of land, Seller would consider long term lease of additional land for pasture, dug out access, garden space & more. Don't miss this, we aren't making more land!