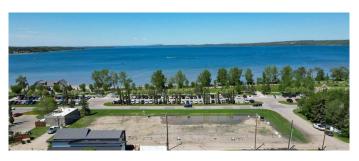

### \$394,900

0 Bedroom, 0.00 Bathroom, Land on 0.10 Acres

Cottage Area, Sylvan Lake, Alberta

WOW...don't miss this opportunity to build your dream home/cottage on the lake on this 32 x 130 ft. lot. Cottage district lots have become increasing rare, now is the time to build! This unbeatable location is on Lakeshore drive just across from the park and steps to the lake. You'll love watching the all action and enjoying the sunsets from your deck. With close proximity to restaurants, shopping, the marina, boardwalk-you'll be able to truly enjoy the Sylvan Lake lifestyle. Sylvan has become a 4 seasons destination with countless activities going on all year long. Lots have been graded and serviced and are ready to build on. The rear laneway will be paved. No restrictions on time to build so you can hold it until YOU are ready.