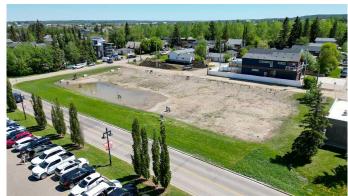

### \$394,900

0 Bedroom, 0.00 Bathroom, Land on 0.10 Acres

Cottage Area, Sylvan Lake, Alberta

WOW...don't miss this opportunity to build your dream home/cottage on the lake on this 32 x 130 ft. lot. Cottage district lots have become increasing rare, now is the time to build! This unbeatable location is on Lakeshore drive just across from the park and steps to the lake. You'll love watching the all action and enjoying the sunsets from your deck. With close proximity to restaurants, shopping, the marina, boardwalk-you'll be able to truly enjoy the Sylvan Lake lifestyle. Sylvan has become a 4 seasons destination with countless activities going on all year long. Lots have been graded and serviced and are ready to build on. The rear laneway will be paved. No restrictions on time to build so you can hold it until YOU are ready.

#### **Exterior**

Lot Description Back Yard, Front Yard, Lake, Level, Rectangular Lot, Waterfront,

Cleared, Near Shopping Center