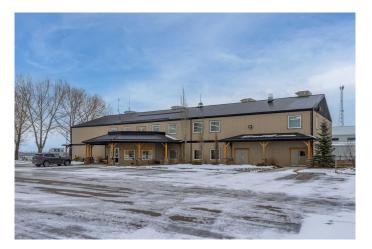

# \$14 - 64137 Highway 543 E, Rural Foothills County

MLS® #A2191326

#### \$14

0 Bedroom, 0.00 Bathroom, Commercial on 0.00 Acres

NONE, Rural Foothills County, Alberta

8,800 square feet of high quality office space for lease in a convenient and unique western environment at the High River Rodeo Grounds. This second floor space is finished with private offices plus open space. but could be modified for a variety of possible uses. The building was constructed in 2006 and is air conditioned, has an elevator, staff kitchen, a large rooftop deck, and lots of paved parking. It is conveniently located just off Hwy 2 and Hwy 2A, and is close to Okotoks, High River and only 25 minutes South of Calgary. Asking \$14.00/ sq ft including all operating costs and all utilities.