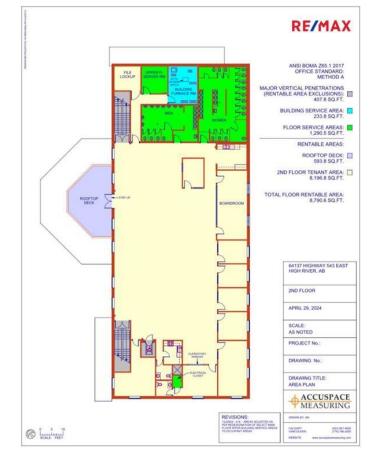

#### \$14

0 Bedroom, 0.00 Bathroom, Commercial on 0.00 Acres

NONE, Rural Foothills County, Alberta

8,800 square feet of high quality office space for lease in a convenient and unique western environment at the High River Rodeo Grounds. This second floor space is finished with private offices plus open space. but could be modified for a variety of possible uses. The building was constructed in 2006 and is air conditioned, has an elevator, staff kitchen, a large rooftop deck, and lots of paved parking. It is conveniently located just off Hwy 2 and Hwy 2A, and is close to Okotoks, High River and only 25 minutes South of Calgary. Asking \$14.00/ sq ft including all operating costs and all utilities.