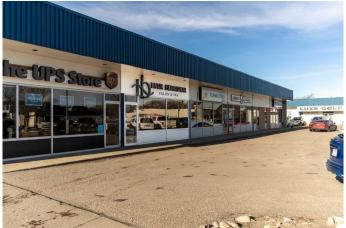

#### \$65,000

0 Bedroom, 0.00 Bathroom, Commercial on 0.00 Acres

Senator Buchanan, Lethbridge, Alberta

Own a thriving salon with a 28-year legacy of success in the heart of North Lethbridge's vibrant Senator Buchanan Business District! This well-established, turn-key business is ready for new ownership, offering a fantastic opportunity to step into the beauty industry with a loyal client base, fully equipped space, and a team of skilled professionals already in place.

Specializing in hair styling, pedicures, esthetics, and more, this salon provides flexibility to expand services to match your vision. The sale includes all equipment (excluding some personal items) fixtures, and an extensive client list. The prime location ensures high visibility and steady foot traffic, making it an ideal opportunity for a new owner to thrive and grow.