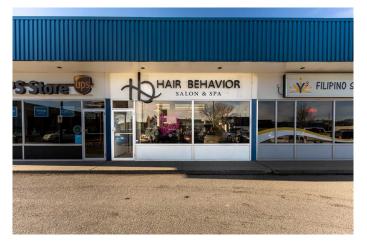

#### \$65,000

0 Bedroom, 0.00 Bathroom, Commercial on 0.00 Acres

Senator Buchanan, Lethbridge, Alberta

Own a thriving salon with a 28-year legacy of success in the heart of North Lethbridge's vibrant Senator Buchanan Business District! This well-established, turn-key business is ready for new ownership, offering a fantastic opportunity to step into the beauty industry with a loyal client base, fully equipped space, and a team of skilled professionals already in place.

Specializing in hair styling, pedicures, esthetics, and more, this salon provides flexibility to expand services to match your vision. The sale includes all equipment (excluding some personal items) fixtures, and an extensive client list. The prime location ensures high visibility and steady foot traffic, making it an ideal opportunity for a new owner to thrive and grow.