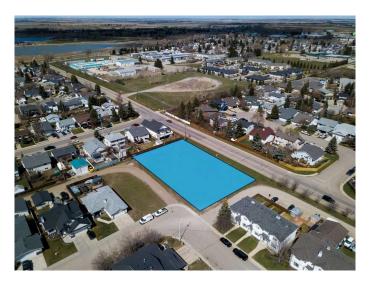

#### \$990,000

0 Bedroom, 0.00 Bathroom, Land on 0.65 Acres

Parkwood, Strathmore, Alberta

A prime 0.65-acre vacant lot in Strathmore, Alberta, zoned R3 for high-density multi-family housing (up to 100 units), offers opportunities for development, including affordable or senior housing. The parcel dimensions are 63.92m x 41.17m. Buyers can develop or hold the property as Strathmore grows.

### **Community Information**

Address 346 Parkview Estates

Subdivision Parkwood

City Strathmore

County Wheatland County

Province Alberta
Postal Code T1P 1K8