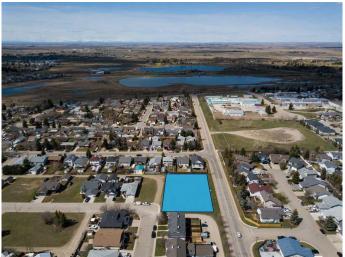

#### \$990,000

0 Bedroom, 0.00 Bathroom, Land on 0.65 Acres

Parkwood, Strathmore, Alberta

A prime 0.65-acre vacant lot in Strathmore, Alberta, zoned R3 for high-density multi-family housing (up to 100 units), offers opportunities for development, including affordable or senior housing. The parcel dimensions are 63.92m x 41.17m. Buyers can develop or hold the property as Strathmore grows.

### **Community Information**

Address 346 Parkview Estates

Subdivision Parkwood

City Strathmore

County Wheatland County

Province Alberta
Postal Code T1P 1K8