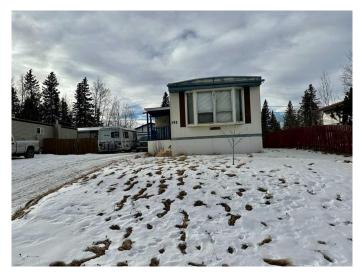

### \$205,000

4 Bedroom, 2.00 Bathroom, 1,121 sqft Residential on 0.14 Acres

Hillcrest, Hinton, Alberta

Discover the potential of this 1,121 sq. ft. mobile home situated on its own lot. Offering 4 bedrooms and 2 bathrooms, this home provides plenty of space for family living. The property includes a 24x20 double detached garage, perfect for vehicles or a workshop, along with a 12x16 shed for additional storage or projects. Sold as-is, where-is, this property presents a fantastic opportunity for customization and personal touches to make it your own!

#### **Essential Information**

MLS® # A2190528 Price \$205,000

Bedrooms 4
Bathrooms 2.00
Full Baths 1
Half Baths 1

Square Footage 1,121 Acres 0.14 Year Built 1973

Type Residential
Sub-Type Detached
Style Mobile
Status Active