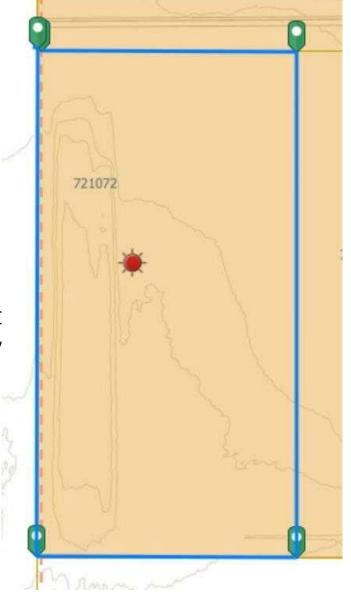

# **\$799,900 - 721072 Range Road 53, Rural Grande Prairie No. 1, County of**

MLS® #A2190497

# **Community Information**

Address 721072 Range Road 53

Subdivision Crossroads South

City Rural Grande Prairie No. 1, C

County Grande Prairie No. 1, County

Province Alberta
Postal Code T8X0N5