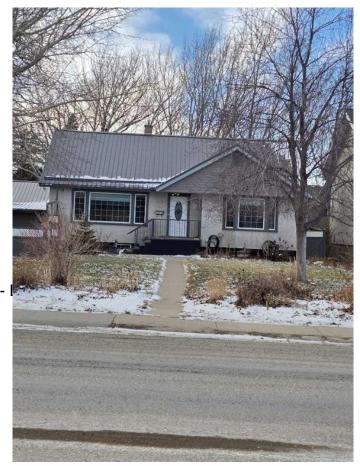

## \$549,000

0 Bedroom, 0.00 Bathroom, Commercial on 0.00 Acres

NONE, Coaldale, Alberta

What an opportunity to own this property and open a day care! Seller has a development permit in place for a 64 child daycare! Why lease when you can own. Sellers are licensed Realtors in the province of Alberta. There is no RPR or compliance but the seller will provide title insurance.

Built in 1955

## **Exterior**

Roof Metal

Construction Composite Siding, Mixed

Foundation **Poured Concrete** 