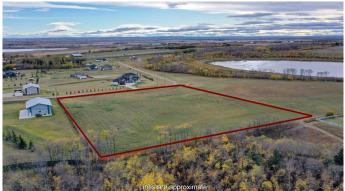

### \$169,000

0 Bedroom, 0.00 Bathroom, Land on 2.99 Acres

Canon Lake Estates, Rural Grande Prairie No. 1, County of, Alberta

Looking for the perfect spot to build your dream home? Look no further! This 2.99-acre parcel is conveniently located just 6 minutes from Grande Prairie, easily accessible via a paved road. Enjoy the scenic mountain views in a peaceful subdivision thatâ€<sup>TM</sup>s ready for you to create your ideal living space. Come see it today and envision your future in this beautiful location!