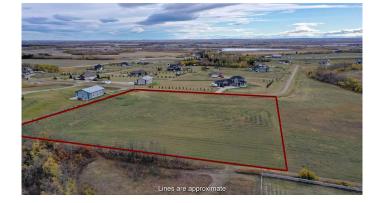

### \$169,000

0 Bedroom, 0.00 Bathroom, Land on 2.99 Acres

Canon Lake Estates, Rural Grande Prairie No. 1, County of, Alberta

Looking for the perfect spot to build your dream home? Look no further! This 2.99-acre parcel is conveniently located just 6 minutes from Grande Prairie, easily accessible via a paved road. Enjoy the scenic mountain views in a peaceful subdivision thatâ€<sup>TM</sup>s ready for you to create your ideal living space. Come see it today and envision your future in this beautiful location!