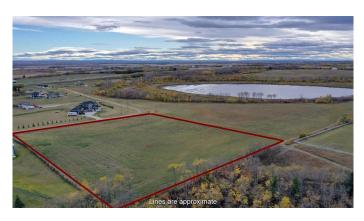

### \$169,000

0 Bedroom, 0.00 Bathroom, Land on 2.99 Acres

Canon Lake Estates, Rural Grande Prairie No. 1, County of, Alberta

Looking for the perfect spot to build your dream home? Look no further! This 2.99-acre parcel is conveniently located just 6 minutes from Grande Prairie, easily accessible via a paved road. Enjoy the scenic mountain views in a peaceful subdivision thatâ€<sup>TM</sup>s ready for you to create your ideal living space. Come see it today and envision your future in this beautiful location!