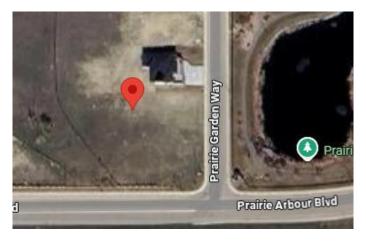

### \$349,000

0 Bedroom, 0.00 Bathroom, Land on 0.37 Acres

Arbour Ridge, Lethbridge, Alberta

Welcome to Prairie Arbour Estates! This community is the premier destination for estate living in south Lethbridge and serves as the benchmark for upscale developments in southern Alberta. Prairie Arbour Estates boasts unrivaled views of Sixmile Coulee and easy access to walking trails and the spectacular Prairie Arbour Park. This 0.37 acre lot sits across from the beautiful park and pond area and has early morning sunrise views from the front and sunset views at the rear. Pond view lots are in limited quantity and lots of this depth and size are even more limited. Comparative market value for a lot of this size and location makes this property a tremendously valuable investment.

## **Community Information**

Address 306 Prairie Garden Way S

Subdivision Arbour Ridge City Lethbridge

Lethbridge County Province Alberta T1K 5W3

Postal Code