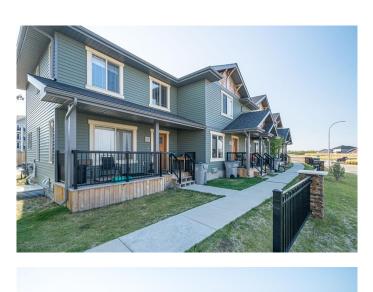

#### \$189,500

3 Bedroom, 2.00 Bathroom, 865 sqft Residential on 0.00 Acres

Parkview Estates, Lloydminster, Alberta

This quality-built Alberta townhouse condo makes for low maintenance, convenient and affordable living. Main floor living room, dining room and kitchen are open concept with hardwood and tile flooring. Main floor hosts a half bath and two entry ways at both front and rear door. Upgrades are many, like the quartz countertops and stainless steel appliances in the large kitchen. The second level has three bedrooms and full bath completed with all modern finishes. A covered patio at the front of the home and at the rear another deck and yard lead straight to two dedicated parking stalls. The unfinished basement provides the future opportunity to add another bedroom and family room. Theses condo townhouses have a very modern and appealing style to them. The building displays its high quality inside and out. Non RMS measurement is 934 SF above ground. Condo fees cover the exterior maintenance, lawn care, snow removal, garbage, sewer, water, common insurance and reserve fund. The upgrades and spacious design make this 2015 built property a great investment.

## Exterior

| Exterior Features | Private Entrance                |
|-------------------|---------------------------------|
| Lot Description   | Rectangular Lot                 |
| Roof              | Asphalt Shingle                 |
| Construction      | Stone, Vinyl Siding, Wood Frame |
| Foundation        | Wood                            |
|                   |                                 |