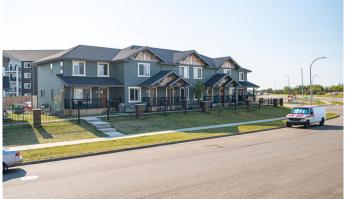

#### \$189,500

3 Bedroom, 2.00 Bathroom, 865 sqft Residential on 0.00 Acres

Parkview Estates, Lloydminster, Alberta

This quality-built Alberta townhouse condo makes for low maintenance, convenient and affordable living. Main floor living room, dining room and kitchen are open concept with hardwood and tile flooring. Main floor hosts a half bath and two entry ways at both front and rear door. Upgrades are many, like the quartz countertops and stainless steel appliances in the large kitchen. The second level has three bedrooms and full bath completed with all modern finishes. A covered patio at the front of the home and at the rear another deck and yard lead straight to two dedicated parking stalls. The unfinished basement provides the future opportunity to add another bedroom and family room. Theses condo townhouses have a very modern and appealing style to them. The building displays its high quality inside and out. Non RMS measurement is 934 SF above ground. Condo fees cover the exterior maintenance, lawn care, snow removal, garbage, sewer, water, common insurance and reserve fund. The upgrades and spacious design make this 2015 built property a great investment.

## **Community Information**

| Address     | 27, 3390 72 Avenue |
|-------------|--------------------|
| Subdivision | Parkview Estates   |
| City        | Lloydminster       |
| County      | Lloydminster       |
| Province    | Alberta            |
| Postal Code | T9V 3S4            |