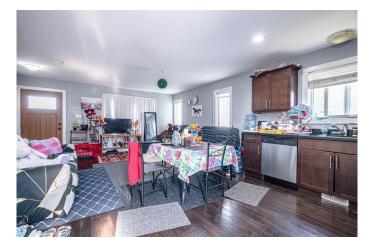

#### \$189,500

3 Bedroom, 2.00 Bathroom, 865 sqft Residential on 0.00 Acres

Parkview Estates, Lloydminster, Alberta

This quality-built Alberta townhouse condo makes for low maintenance, convenient and affordable living. Main floor living room, dining room and kitchen are open concept with hardwood and tile flooring. Main floor hosts a half bath and two entry ways at both front and rear door. Upgrades are many, like the quartz countertops and stainless steel appliances in the large kitchen. The second level has three bedrooms and full bath completed with all modern finishes. A covered patio at the front of the home and at the rear another deck and yard lead straight to two dedicated parking stalls. The unfinished basement provides the future opportunity to add another bedroom and family room. Theses condo townhouses have a very modern and appealing style to them. The building displays its high quality inside and out. Non RMS measurement is 934 SF above ground. Condo fees cover the exterior maintenance, lawn care, snow removal, garbage, sewer, water, common insurance and reserve fund. The upgrades and spacious design make this 2015 built property a great investment.

### Interior

| Interior Features | Open Floorplan                                                                         |
|-------------------|----------------------------------------------------------------------------------------|
| Appliances        | Dishwasher, Microwave Hood Fan, Refrigerator, Stove(s), Washer/Dryer, Window Coverings |
| Heating           | Forced Air, Natural Gas                                                                |
| Cooling           | None                                                                                   |
| Has Basement      | Yes                                                                                    |
| Basement          | Full, Unfinished                                                                       |