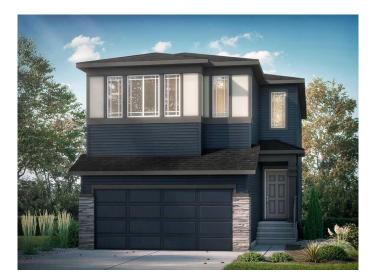

#### \$786,879

3 Bedroom, 3.00 Bathroom, 2,069 sqft Residential on 0.08 Acres

Belmont, Calgary, Alberta

Introducing the Moraine by Shane Homes – a pre-construction opportunity in Belmont! This 2045 sqft, 2-storey home features a central rear kitchen with a spacious island, bright dining nook, and cozy rear living room. The second floor offers a central family room for added privacy, separating the rear ownerâ€<sup>TM</sup>s bedroom with a deluxe 4-piece ensuite and walk-in closet from two secondary bedrooms, each with its own walk-in closet. Photos are representative.