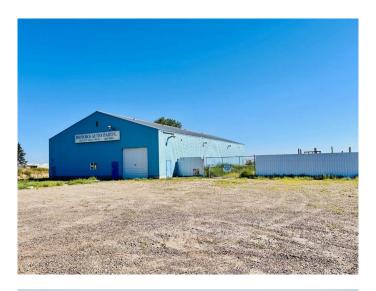

#### \$500,000

0 Bedroom, 0.00 Bathroom, Commercial on 2.42 Acres

NONE, Rural Newell, County of, Alberta

HUGE PRICE REDUCTION!!! IMMEDIATE POSSESSION- 2 SHOPS-2.42 ACRES ON PAVED RR-150 - 4 KILOMETERS west of Brooks. 1-Shop is 7200 sq ft (60 x120) built in 2004, wood frame and metal clad, front overhead door is 12' high, back door is 14' high, and 18' ceilings. The office is 15 x 40' air conditioned , forced air furnace is the heat source. The shop has radiant heat, rows of metal shelving (included) and a 1920 sq ft mezzanine. The 2nd shop is 32' x 32' with radiant heat and an air compressor.. There is cistern and septic system. ENVIRONMENTAL ON FILE

### **Essential Information**

| MLS® #     | A2189032   |
|------------|------------|
| Price      | \$500,000  |
| Bathrooms  | 0.00       |
| Acres      | 2.42       |
| Year Built | 2004       |
| Туре       | Commercial |
| Sub-Type   | Industrial |
| Status     | Active     |

### **Community Information**

| Address     | 191059, Rr 150 W        |
|-------------|-------------------------|
| Subdivision | NONE                    |
| City        | Rural Newell, County of |

| County                          | Newell, County of         |
|---------------------------------|---------------------------|
| Province                        | Alberta                   |
| Postal Code                     | T1R 0A8                   |
| Interior<br>Heating<br>Exterior | Natural Gas, Radiant      |
| Roof                            | Metal                     |
| Construction                    | Metal Frame, Metal Siding |
| Foundation                      | Poured Concrete           |