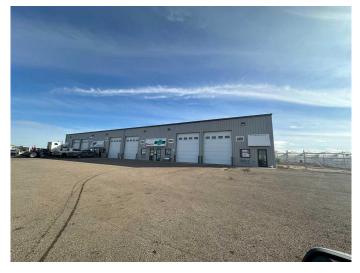

#### \$3,000

0 Bedroom, 0.00 Bathroom, Commercial on 0.00 Acres

Redcliff Industrial, Redcliff, Alberta

This versatile 2600 sq ft industrial condo unit offers an ideal setup for a wide range of operations. This bay features drive thru bay, office and reception area, 2 washrooms, Make up air, and a shared, fenced and gated yard. Available for sale of lease.