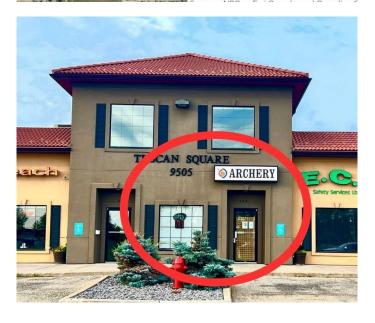

### \$309,900

0 Bedroom, 0.00 Bathroom, Commercial on 0.07 Acres

Resources Industrial Park., Grande Prairie, Alberta

Discover a prime 1,380 sqft retail, office, or professional space in the highly sought-after Tuscan Square, located in the vibrant North end of Railtown. This high-visibility location faces Resources Road, offering exceptional exposure for your business. With accessible parking directly outside your front door and a prominent pylon sign along Resources Road, your business will be seen by a steady flow of traffic.

## **Community Information**

Address 104, 9505 Resources Road

Subdivision Resources Industrial Park.

City Grande Prairie
County Grande Prairie

Province Alberta
Postal Code T8V 8C2