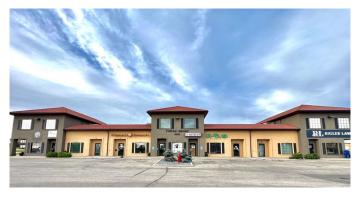

### \$309,900

0 Bedroom, 0.00 Bathroom, Commercial on 0.07 Acres

Resources Industrial Park., Grande Prairie, Alberta

Discover a prime 1,380 sqft retail, office, or professional space in the highly sought-after Tuscan Square, located in the vibrant North end of Railtown. This high-visibility location faces Resources Road, offering exceptional exposure for your business. With accessible parking directly outside your front door and a prominent pylon sign along Resources Road, your business will be seen by a steady flow of traffic.

## **Community Information**

Address 104, 9505 Resources Road

Subdivision Resources Industrial Park.

City Grande Prairie
County Grande Prairie

Province Alberta
Postal Code T8V 8C2