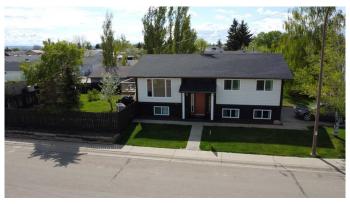

## \$315,000

4 Bedroom, 3.00 Bathroom, 1,271 sqft Residential on 0.13 Acres

NONE, Hanna, Alberta

This stunning property has just undergone a complete top-to-bottom renovation, offering modern comfort and style.

As you step into the main entry, you'll immediately notice the luxurious vinyl plank flooring, fresh paint, and brand-new windows throughout the home. The main level offers a bright and open concept, where the living room flows seamlessly into the dining area and kitchen, creating an inviting space for relaxation and entertaining. Just off the dining room, sliding glass doors lead to a brand-new deck, perfect for outdoor gatherings. The gourmet kitchen is a chef's dream, boasting all-new upper and lower cabinets, sleek countertops, and brand-new stainless steel appliances. For added convenience, the laundry room features ample upper cabinets and a laundry sink, combining functionality with style. The lower level of this bilevel home is flooded with natural light, thanks to its large windowsâ€"a hallmark feature of this design. It offers a massive family room perfect for cozy evenings, a dedicated office area, a 3-piece bathroom, an additional bedroom, and ample storage space, making it as functional as it is inviting. The exterior is equally impressive, with a meticulously maintained yard featuring fresh sod and a 2-car parking pad for convenient off-street parking. All renovations, completed in 2024, ensure

#### **Exterior**

Exterior Features Garden, Private Yard

Lot Description Back Lane, Back Yard, Corner Lot, Lawn

Roof Asphalt Shingle

Construction Mixed Foundation Wood