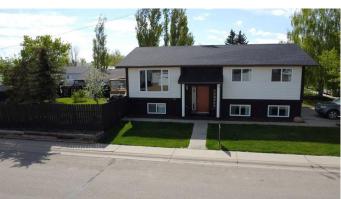

## \$315,000

4 Bedroom, 3.00 Bathroom, 1,271 sqft Residential on 0.13 Acres

NONE, Hanna, Alberta

This stunning property has just undergone a complete top-to-bottom renovation, offering modern comfort and style.

As you step into the main entry, you'll immediately notice the luxurious vinyl plank flooring, fresh paint, and brand-new windows throughout the home. The main level offers a bright and open concept, where the living room flows seamlessly into the dining area and kitchen, creating an inviting space for relaxation and entertaining. Just off the dining room, sliding glass doors lead to a brand-new deck, perfect for outdoor gatherings. The gourmet kitchen is a chef's dream, boasting all-new upper and lower cabinets, sleek countertops, and brand-new stainless steel appliances. For added convenience, the laundry room features ample upper cabinets and a laundry sink, combining functionality with style. The lower level of this bilevel home is flooded with natural light, thanks to its large windowsâ€"a hallmark feature of this design. It offers a massive family room perfect for cozy evenings, a dedicated office area, a 3-piece bathroom, an additional bedroom, and ample storage space, making it as functional as it is inviting. The exterior is equally impressive, with a meticulously maintained yard featuring fresh sod and a 2-car parking pad for convenient off-street parking. All renovations, completed in 2024, ensure

#### **Exterior**

Exterior Features Garden, Private Yard

Lot Description Back Lane, Back Yard, Corner Lot, Lawn

Roof Asphalt Shingle

Construction Mixed Foundation Wood