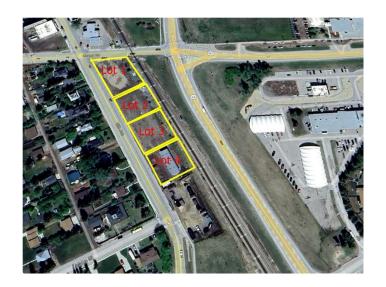

## \$300,000

0 Bedroom, 0.00 Bathroom, Land on 0.28 Acres

NONE, Carstairs, Alberta

Excellent location .28-acre commercial lot. Located in high traffic area. Great retail and office opportunities. Services are to the property line

# **Community Information**

Address 650 10 Avenue S

Subdivision NONE

City Carstairs

County Mountain View County

Province Alberta
Postal Code T0M 0N0