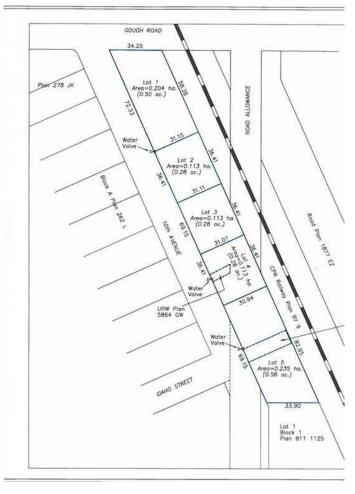

## \$300,000

0 Bedroom, 0.00 Bathroom, Land on 0.28 Acres

NONE, Carstairs, Alberta

Excellent location .28-acre commercial lot. Located in high traffic area. Great retail and office opportunities. Services are to the property line

#### **Essential Information**

MLS® # A2188268 Price \$300,000

Bathrooms 0.00 Acres 0.28 Type Land

Sub-Type Commercial Land

Status Active

# **Community Information**

Address 650 10 Avenue S

Subdivision NONE

City Carstairs

County Mountain View County

Province Alberta
Postal Code T0M 0N0